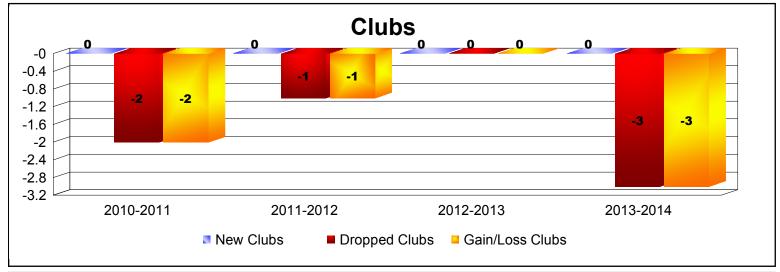

**Disbanded Districts**As of June 2014 Cumulative

| Year      | New<br>Clubs | Dropped<br>Clubs | Gain/<br>Loss<br>Clubs | New<br>Members | Charter<br>Members | Reinstate<br>Members | Transfer<br>Members | Total<br>Member<br>Added | Total<br>Members<br>Dropped | Gain/<br>Loss<br>Members |
|-----------|--------------|------------------|------------------------|----------------|--------------------|----------------------|---------------------|--------------------------|-----------------------------|--------------------------|
| 2010-2011 | 0            | -2               | -2                     | 21             | 0                  | 3                    | 1                   | 25                       | -34                         | -9                       |
| 2011-2012 | 0            | -1               | -1                     | 4              | 0                  | 0                    | 1                   | 5                        | -29                         | -24                      |
| 2012-2013 | 0            | 0                | 0                      | 0              | 0                  | 0                    | 0                   | 0                        | -11                         | -11                      |
| 2013-2014 | 0            | -3               | -3                     | 0              | 0                  | 0                    | 0                   | 0                        | -8                          | -8                       |
| Average   | 0            | -2               | -2                     | 6              | 0                  | 1                    | 1                   | 8                        | -21                         | -13                      |