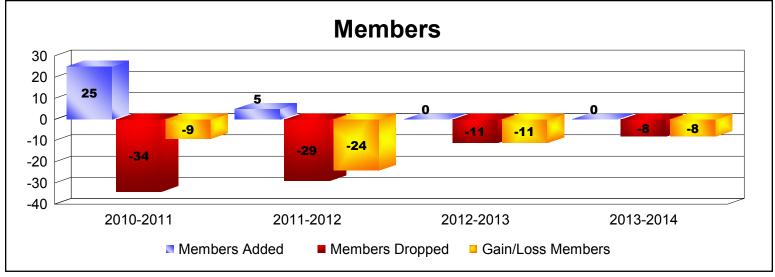

**Disbanded Districts**As of June 2014 Cumulative

| Year      | New<br>Clubs | Dropped<br>Clubs | Gain/<br>Loss<br>Clubs | New<br>Members | Charter<br>Members | Reinstate<br>Members | Transfer<br>Members | Total<br>Member<br>Added | Total<br>Members<br>Dropped | Gain/<br>Loss<br>Members |
|-----------|--------------|------------------|------------------------|----------------|--------------------|----------------------|---------------------|--------------------------|-----------------------------|--------------------------|
| 2010-2011 | 0            | -2               | -2                     | 21             | 0                  | 3                    | 1                   | 25                       | -34                         | -9                       |
| 2011-2012 | 0            | -1               | -1                     | 4              | 0                  | 0                    | 1                   | 5                        | -29                         | -24                      |
| 2012-2013 | 0            | 0                | 0                      | 0              | 0                  | 0                    | 0                   | 0                        | -11                         | -11                      |
| 2013-2014 | 0            | -3               | -3                     | 0              | 0                  | 0                    | 0                   | 0                        | -8                          | -8                       |
| Average   | 0            | -2               | -2                     | 6              | 0                  | 1                    | 1                   | 8                        | -21                         | -13                      |